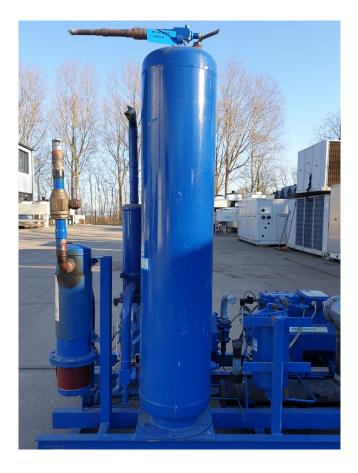

#### Used DWM D3DS5-150X-AWM/D

Used DWM D3DS5-150X-AWM/D compressor rack on Freon. Complete with 3 DWM D3DS5-150X-AWM/D semi-hermetic reciprocating compressors, Friga Bohn BSV 115 liquid receiver with a capacity of 115 liters, Friga Bohn oil separator, Temprite 926L oil filter, oil level system, liquid line filter drier and a sight glass.