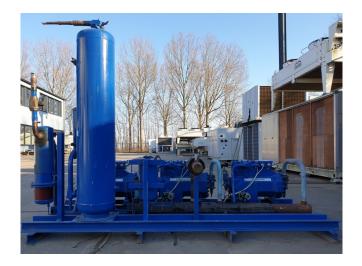

#### Used DWM D3DS5-150X-AWM/D

Used DWM D3DS5-150X-AWM/D compressor rack on Freon. Complete with 3 DWM D3DS5-150X-AWM/D semi-hermetic reciprocating compressors, Friga Bohn BSV 115 liquid receiver with a capacity of 115 liters, Friga Bohn oil separator, Temprite 926L oil filter, oil level system, liquid line filter drier and a sight glass.