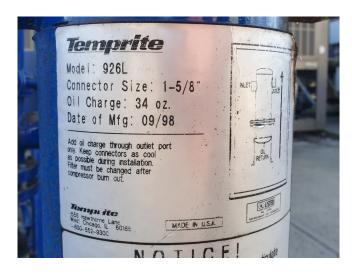

#### Used DWM D3DS5-150X-AWM/D

Used DWM D3DS5-150X-AWM/D compressor rack on Freon. Complete with 3 DWM D3DS5-150X-AWM/D semi-hermetic reciprocating compressors, Friga Bohn BSV 115 liquid receiver with a capacity of 115 liters, Friga Bohn oil separator, Temprite 926L oil filter, oil level system, liquid line filter drier and a sight glass.