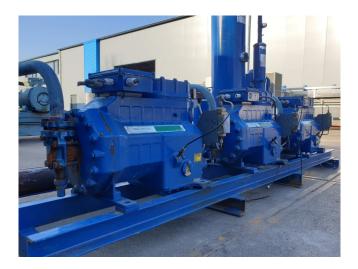

#### Used DWM D3DS5-150X-AWM/D

Used DWM D3DS5-150X-AWM/D compressor rack on Freon. Complete with 3 DWM D3DS5-150X-AWM/D semi-hermetic reciprocating compressors, Friga Bohn BSV 115 liquid receiver with a capacity of 115 liters, Friga Bohn oil separator, Temprite 926L oil filter, oil level system, liquid line filter drier and a sight glass.