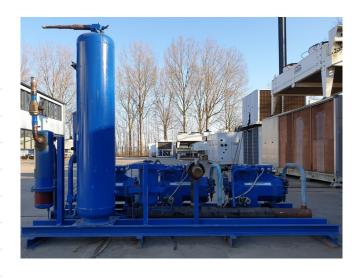

#### Used DWM D3DS5-150X-AWM/D

Used DWM D3DS5-150X-AWM/D compressor rack on Freon. Complete with 3 DWM D3DS5-150X-AWM/D semi-hermetic reciprocating compressors, Friga Bohn BSV 115 liquid receiver with a capacity of 115 liters, Friga Bohn oil separator, Temprite 926L oil filter, oil level system, liquid line filter drier and a sight glass.