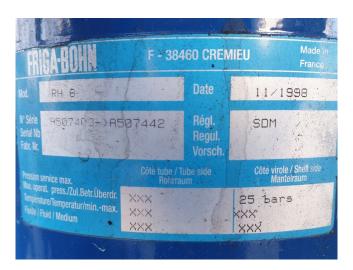

#### Used DWM D3DS5-150X-AWM/D

Used DWM D3DS5-150X-AWM/D compressor rack on Freon. Complete with 3 DWM D3DS5-150X-AWM/D semi-hermetic reciprocating compressors, Friga Bohn BSV 115 liquid receiver with a capacity of 115 liters, Friga Bohn oil separator, Temprite 926L oil filter, oil level system, liquid line filter drier and a sight glass.