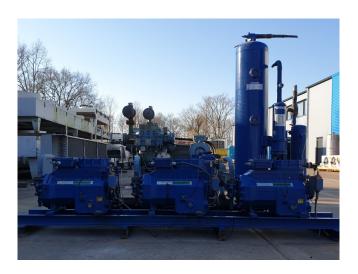

#### Used DWM D3DS5-150X-AWM/D

Used DWM D3DS5-150X-AWM/D compressor rack on Freon. Complete with 3 DWM D3DS5-150X-AWM/D semi-hermetic reciprocating compressors, Friga Bohn BSV 115 liquid receiver with a capacity of 115 liters, Friga Bohn oil separator, Temprite 926L oil filter, oil level system, liquid line filter drier and a sight glass.