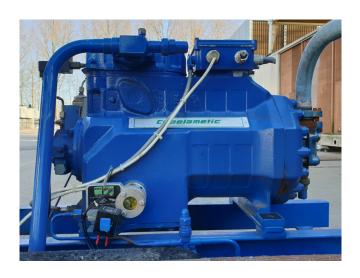

#### Used DWM D3DS5-150X-AWM/D

Used DWM D3DS5-150X-AWM/D compressor rack on Freon. Complete with 3 DWM D3DS5-150X-AWM/D semi-hermetic reciprocating compressors, Friga Bohn BSV 115 liquid receiver with a capacity of 115 liters, Friga Bohn oil separator, Temprite 926L oil filter, oil level system, liquid line filter drier and a sight glass.