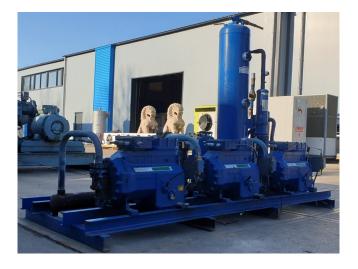

#### Used DWM D3DS5-150X-AWM/D

Used DWM D3DS5-150X-AWM/D compressor rack on Freon. Complete with 3 DWM D3DS5-150X-AWM/D semi-hermetic reciprocating compressors, Friga Bohn BSV 115 liquid receiver with a capacity of 115 liters, Friga Bohn oil separator, Temprite 926L oil filter, oil level system, liquid line filter drier and a sight glass.