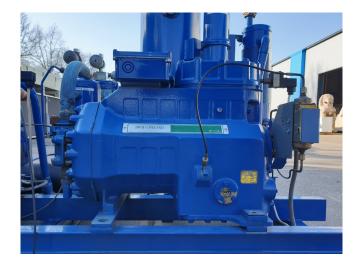

#### Used DWM D3DS5-150X-AWM/D

Used DWM D3DS5-150X-AWM/D compressor rack on Freon. Complete with 3 DWM D3DS5-150X-AWM/D semi-hermetic reciprocating compressors, Friga Bohn BSV 115 liquid receiver with a capacity of 115 liters, Friga Bohn oil separator, Temprite 926L oil filter, oil level system, liquid line filter drier and a sight glass.