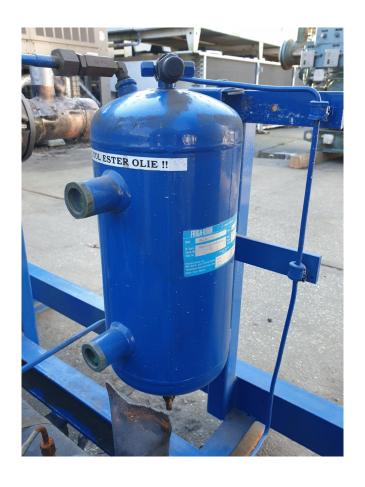

#### Used DWM D3DS5-150X-AWM/D

Used DWM D3DS5-150X-AWM/D compressor rack on Freon. Complete with 3 DWM D3DS5-150X-AWM/D semi-hermetic reciprocating compressors, Friga Bohn BSV 115 liquid receiver with a capacity of 115 liters, Friga Bohn oil separator, Temprite 926L oil filter, oil level system, liquid line filter drier and a sight glass.