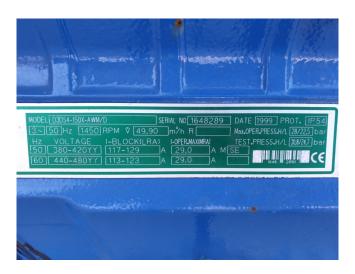

## DWM D3DS5-150X-AWM/D

### **Specifications**

| Brand                    | DWM               |
|--------------------------|-------------------|
| Type                     | D3DS5-150X-AWM/D  |
| Refrigerant              | Freon             |
| kW at 0°C/+40°C          | 128,6             |
| kW at -5ºC/+40ºC         | 107,6             |
| kW at -10°C/+40°C        | 89,2              |
| kW at -20°C/+40°C        | 59,5              |
| kW at -30°C/+40°C        | 37,7              |
| kW at -40°C/+40°C        | 21,6              |
| On steel base frame      | ✓                 |
| Liquid receiver          | ✓                 |
| Liquid receiver ltr.     | 115               |
| Oil separator            | ✓                 |
| Oil level system AC&R    | ✓                 |
| Liquid line filter drier | ✓                 |
| Sight Glass              | ✓                 |
| m3 / h                   | 149,7             |
| Package / Rack           | ✓                 |
| Sizes                    | 2620x1900x1140 mm |
|                          | (LxWxH)           |
| Stock                    | 1                 |
|                          |                   |