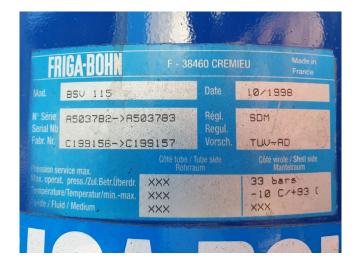

#### Used DWM D3DS5-150X-AWM/D

Used DWM D3DS5-150X-AWM/D compressor rack on Freon. Complete with 3 DWM D3DS5-150X-AWM/D semi-hermetic reciprocating compressors, Friga Bohn BSV 115 liquid receiver with a capacity of 115 liters, Friga Bohn oil separator, Temprite 926L oil filter, oil level system, liquid line filter drier and a sight glass.